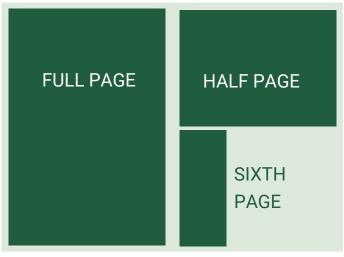

## SIZES

#### **FULL PAGE**

• (no bleed) 8.25" w x 10.75" h

#### **HALF PAGE**

• (no bleed; horizontal only) 7.25" w x 4.625" h

#### SIXTH PAGE

• (no bleed; vertical only) 2.25" w x 4.625" h